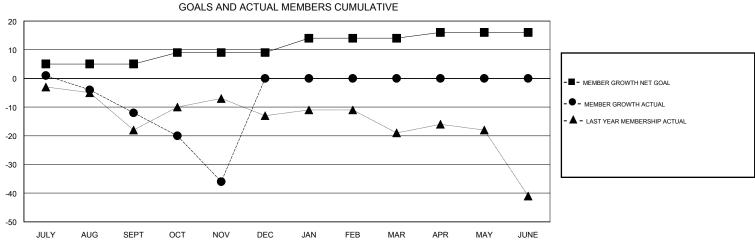

## District A 5

**LOCATION ONTARIO GMT CA** 

| DROPPED CLUBS: 0  DROPPED MEMBERS |         | 14 CLUBS OF 52 ADDED 1 OR MORE<br>NEW MEMBERS | GENDER DISTRIB  MALE  FEMALE    | 666 (57.17%)<br>499 (42.83%) |     |
|-----------------------------------|---------|-----------------------------------------------|---------------------------------|------------------------------|-----|
| DECEASED                          | 9       | CLICK HERE FOR CUMULATIVE  MEMBERSHIP DATA    | TOTAL FAMILY UNIT MEMBERS       |                              | 216 |
| CLUB CANCELLED OTHER              | 0<br>51 |                                               | FAMILY MEMBERS PAYING HALF DUES |                              | 109 |
| TOTAL                             | 60      |                                               | 5020                            |                              |     |