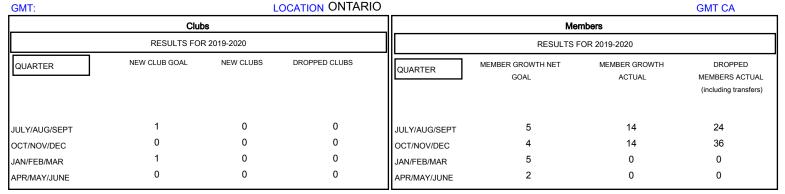

## District A 5

**LOCATION ONTARIO GMT CA** 

| DROPPED CLUBS: 0  DROPPED MEMBERS |         | 14 CLUBS OF 52 ADDED 1 OR MORE<br>NEW MEMBERS | GENDER DISTRIB  MALE  FEMALE    | 666 (57.17%)<br>499 (42.83%) |     |
|-----------------------------------|---------|-----------------------------------------------|---------------------------------|------------------------------|-----|
| DECEASED                          | 9       | CLICK HERE FOR CUMULATIVE  MEMBERSHIP DATA    | TOTAL FAMILY UNIT MEMBERS       |                              | 216 |
| CLUB CANCELLED OTHER              | 0<br>51 |                                               | FAMILY MEMBERS PAYING HALF DUES |                              | 109 |
| TOTAL                             | 60      |                                               | 5020                            |                              |     |